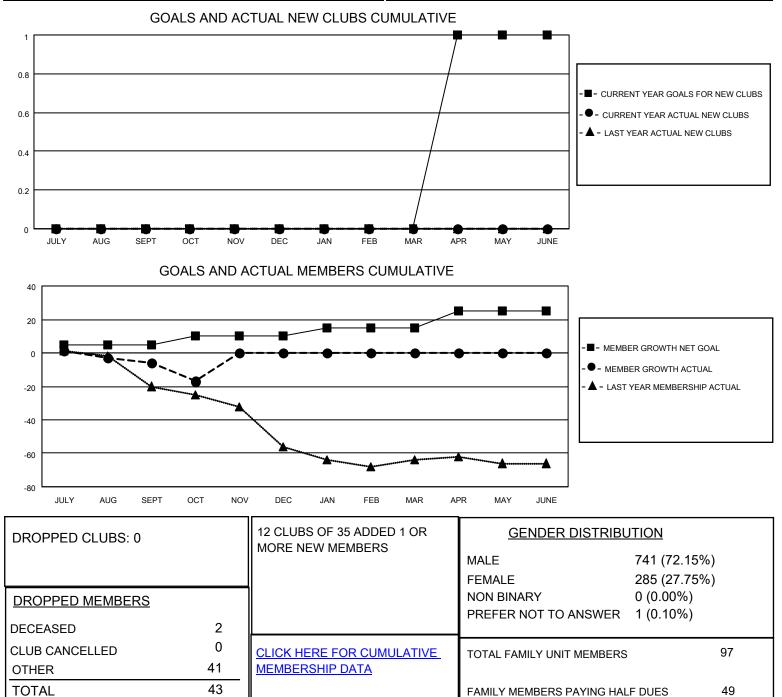

## District 2 T2

Results as of: 10/31/2022

| Clubs                 |               |           |               | Members               |                        |                         |                                                    |
|-----------------------|---------------|-----------|---------------|-----------------------|------------------------|-------------------------|----------------------------------------------------|
| RESULTS FOR 2022-2023 |               |           |               | RESULTS FOR 2022-2023 |                        |                         |                                                    |
| QUARTER               | NEW CLUB GOAL | NEW CLUBS | DROPPED CLUBS | QUARTER               | BER GROWTH NET<br>GOAL | MEMBER GROWTH<br>ACTUAL | DROPPED<br>MEMBERS ACTUAL<br>(including transfers) |
| JULY/AUG/SEPT         | 0             | 0         | 0             | JULY/AUG/SEPT         | 5                      | 27                      | 31                                                 |
| OCT/NOV/DEC           | 0             | 0         | 0             | OCT/NOV/DEC           | 5                      | 2                       | 12                                                 |
| JAN/FEB/MAR           | 0             | 0         | 0             | JAN/FEB/MAR           | 5                      | 0                       | 0                                                  |
| APR/MAY/JUNE          | 1             | 0         | 0             | APR/MAY/JUNE          | 10                     | 0                       | 0                                                  |